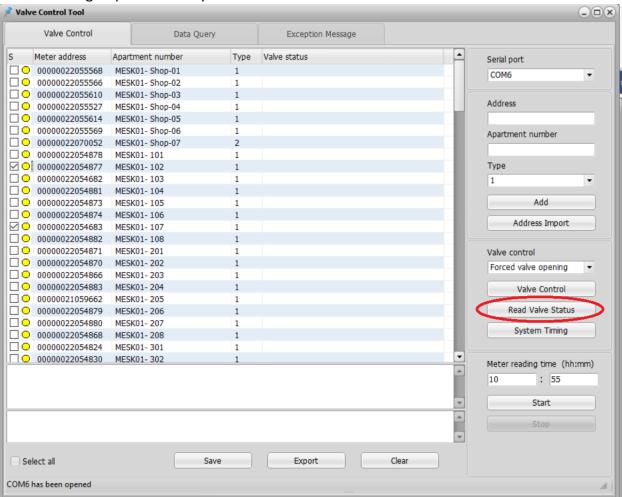

#### After Reading Status software will show status of each valve

If red cross appears means that valve is not communicating