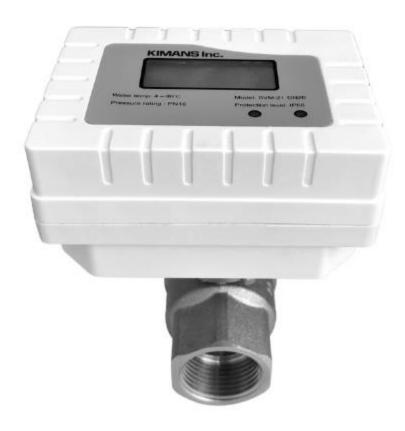

# **SVM-21 SMART VALVE**

## **SMART M-BUS ISOLATION VALVE**



**User Manual** 



#### 1. Database

a. Database is linked through software with excel file as below





- To change any valve address change in this excel file and save
- Threaded valves are type 1
- Flanged valves are type 2



#### 2. Open Valve Control Software

Once excel file is closed open valve control software



Select right com port and port should show open





#### 3. Reading valves

Once COM port is opened, select valve you want to read or control, by default all valves are selected you can un select all and select which are required











#### After Reading Status software will show status of each valve



If red cross appears means that valve is not communicating



### 1. Controlling valves

Valves can be controlled using below mentioned command, first select com