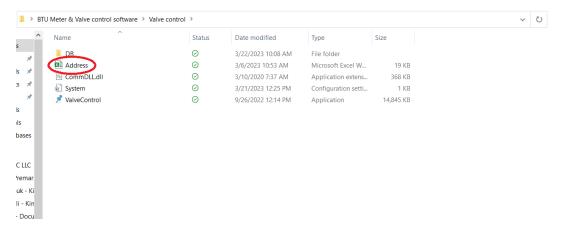

#### 2. Open Valve Control Software

Once excel file is closed open valve control software

Select right com port and port should show open