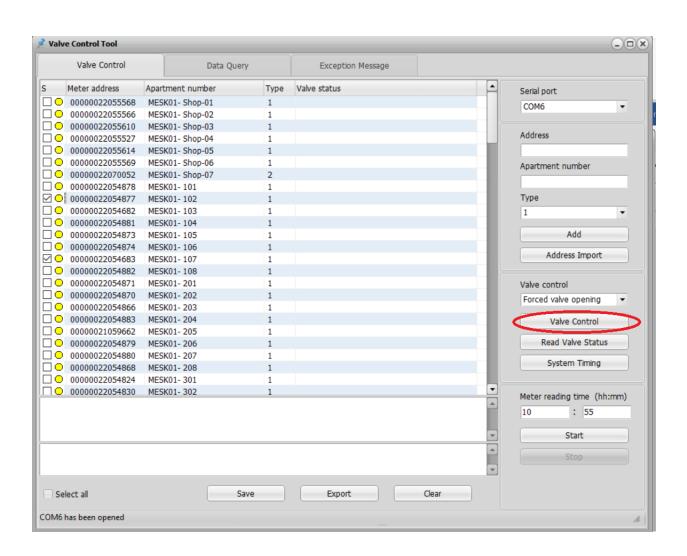

### 1. Controlling valves

Valves can be controlled using below mentioned command, first select command and then press Valve control