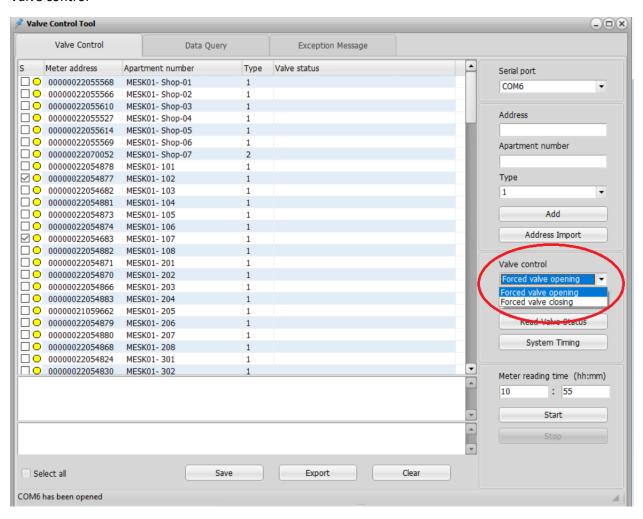

#### 3. Reading valves

Once COM port is opened, select valve you want to read or control, by default all valves are selected you can un select all and select which are required

#### After Reading Status software will show status of each valve

If red cross appears means that valve is not communicating