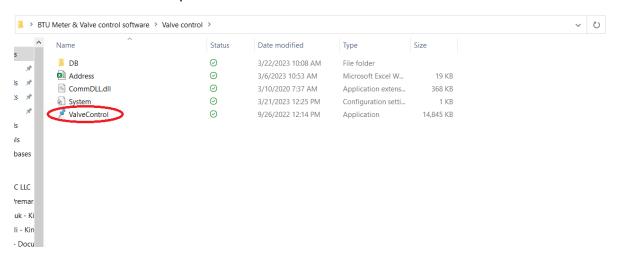

#### 2. Open Valve Control Software

Once excel file is closed open valve control software

Select right com port and port should show open