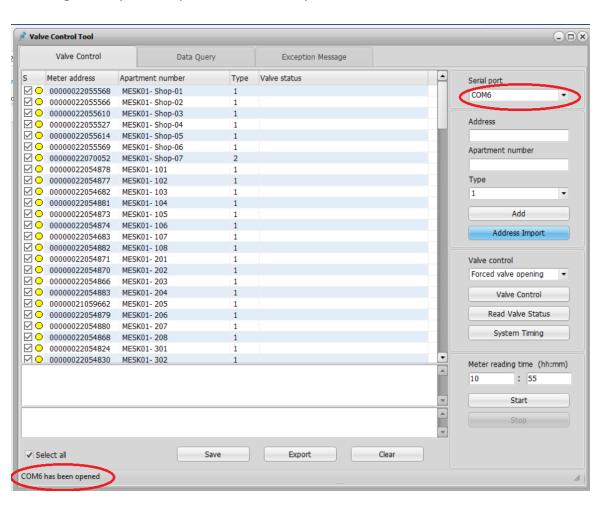

#### 2. Open Valve Control Software

Once excel file is closed open valve control software

Select right com port and port should show open