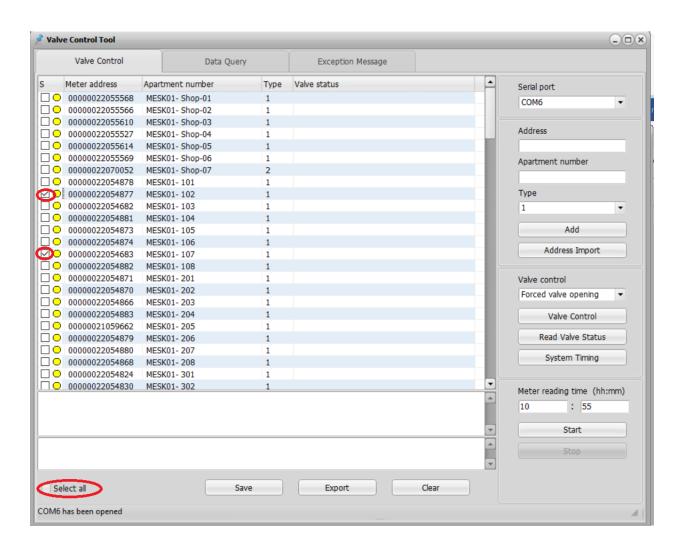

#### 3. Reading valves

Once COM port is opened, select valve you want to read or control, by default all valves are selected you can un select all and select which are required