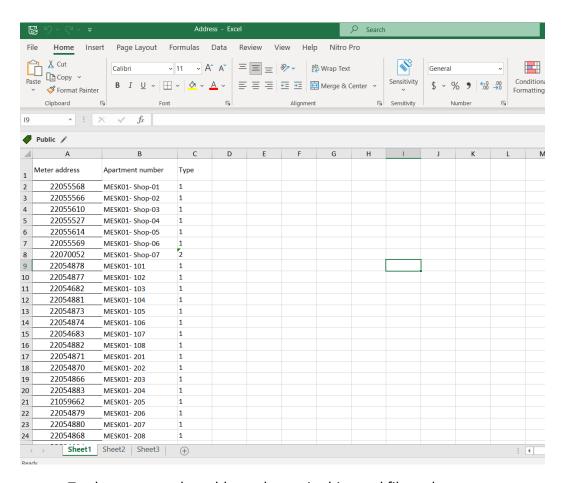

#### 1. Database

a. Database is linked through software with excel file as below

- To change any valve address change in this excel file and save
- Threaded valves are type 1
- Flanged valves are type 2