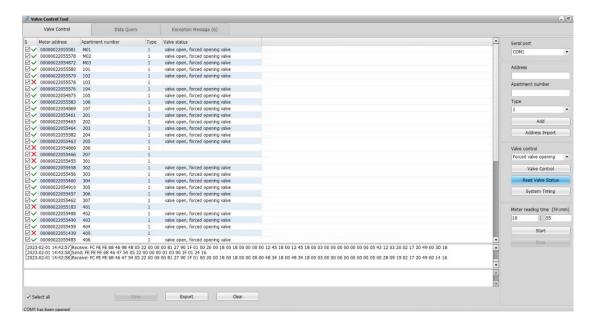

### 1. Controlling valves

Valves can be controlled using below mentioned command, first select command and then press Valve control