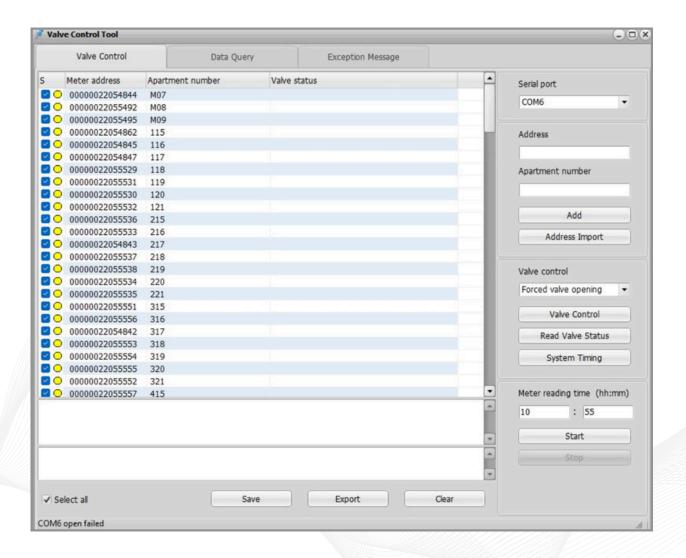

## **SOFTWARE INTERFACE**

SVM-21 is a registered trademark of Kimans Metering. Due to continuous R&D, product improvements and enhancements, Kimans Metering reserves the right to change product or system specifications without notice, except to the extent an outstanding contractual obligation exists. © 2024 Kimans Metering. All rights reserved.