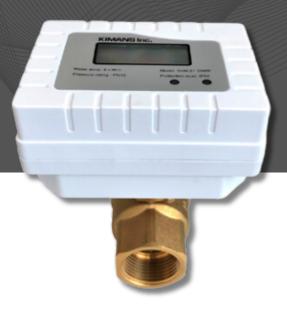

## SMART VALVE SVM-21

Smart M-Bus Valve (Threaded)

Revolutionizing Flow

SVM-21 smart valves are battery operated open/close valves for remote disconnection by stopping flow, operating on M-Bus protocol. It comes with software for monitoring & control with error reporting functions and an IP68 protection.

The valve size ranges from DN15 to DN40 and is compatible with all M-Bus masters.

| TECHNICAL DATA                 |     |                                                                                                               |
|--------------------------------|-----|---------------------------------------------------------------------------------------------------------------|
| Nominal Diameter               | mm  | DN15 to DN40                                                                                                  |
| Ambient Temperature            | °C  | -25 to 65                                                                                                     |
| Operating Temperature          | °C  | 4 - 90°C(lower/higher temperature on demand)                                                                  |
| Pressure Rating                | Bar | PN 16(standard)/PN 20 and PN 25(optional)                                                                     |
| Protection                     | -   | IP67                                                                                                          |
| Communication                  | -   | Wired M-Bus                                                                                                   |
| Material of Construction (MOC) | -   | Brass                                                                                                         |
| Power Supply                   | -   | Battery ; lifetime up-to 12 years                                                                             |
| Mbus Cable Length              | -   | 1m                                                                                                            |
| Data Read Option               | -   | Valve OPEN/CLOSE Command and Errors<br>[Reporting errors : Valve operation error & M-Bus communication error] |
| Data Write Option              | -   | OPEN/CLOSE Command                                                                                            |