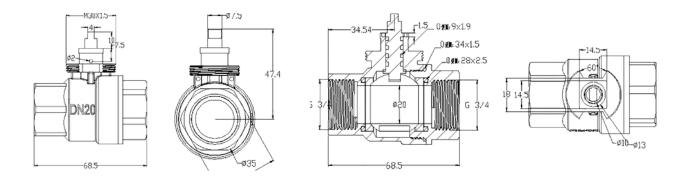

|
| Material of Construction (MOC) | -   | Brass                                                                                                         |
| Power Supply                   | -   | Battery ; lifetime up-to 12 years                                                                             |
| Mbus Cable Length              | -   | 1m                                                                                                            |
| Data Read Option               | -   | Valve OPEN/CLOSE Command and Errors<br>[Reporting errors : Valve operation error & M-Bus communication error] |
| Data Write Option              | -   | OPEN/CLOSE Command                                                                                            |





## **DIMENSIONS**



## **SOFTWARE INTERFACE**



SVM-21 is a registered trademark of Kimans Metering. Due to continuous R&D, product improvements and enhancements, Kimans Metering reserves the right to change product or system specifications without notice, except to the extent an outstanding contractual obligation exists. © 2024 Kimans Metering. All rights reserved.

www.kimans.com